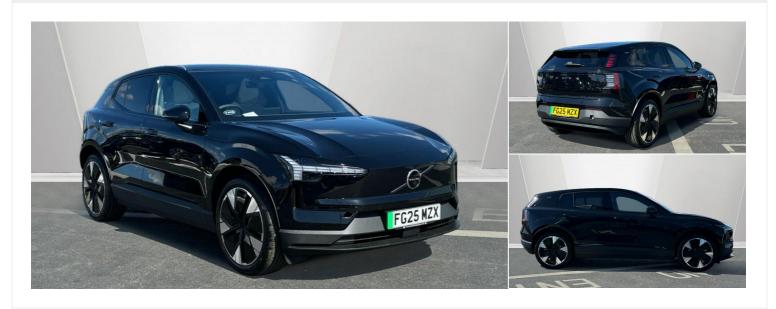

## 2025(25) Volvo EX30

£38,750

Ultra, Single Motor Extended Range, Electric (BLIS,

360\* Camera ) Automatic

Registered 2025(25)

Mileage 500 miles Engine Size N/A Fuel Type Electric Transmission

Automatic

Fuel Consumption N/A