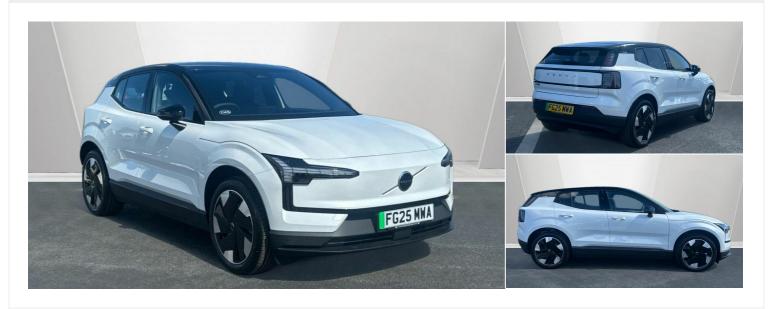

## 2025(25) Volvo EX30

£32,750

Plus, Twin Motor Performance, Electric \*Free OHME Wall

Charger Included\* Automatic

Registered 2025(25)

Mileage 2,000 miles Engine Size N/A Fuel Type Electric **Transmission**Automatic