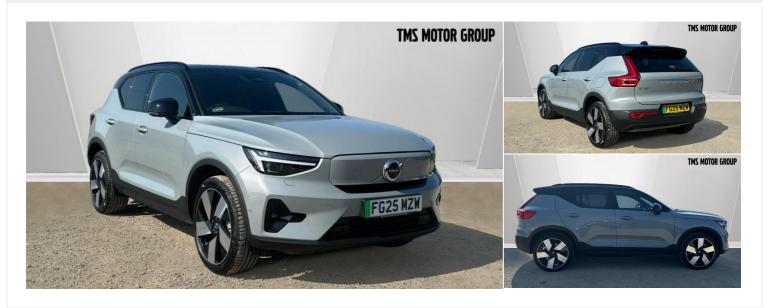

## 2025(25) Volvo EX40

£43,750

Ultra, Single Motor Extended Range, Electric (BLIS,

Keyless) Automatic

Registered 2025(25)

Mileage 1,000 miles Engine Size N/A Fuel Type Electric **Transmission**Automatic

Fuel Consumption N/A