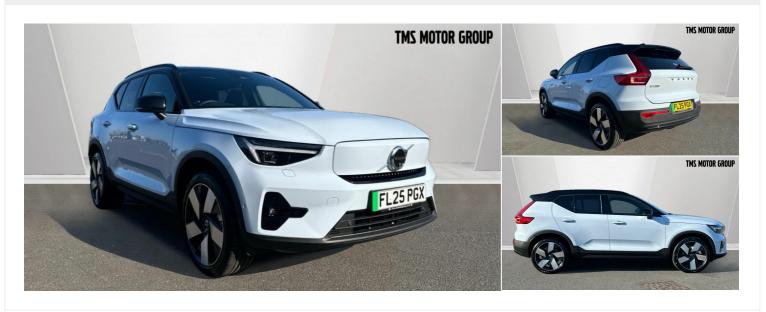

## 2025(25) Volvo EX40

£48,950

Ultra, Single Motor Extended Range, Electric (Sunroof)

**Automatic** 

Registered 2025(25)

Mileage 50 miles Engine Size N/A Fuel Type Electric **Transmission**Automatic

Fuel Consumption N/A