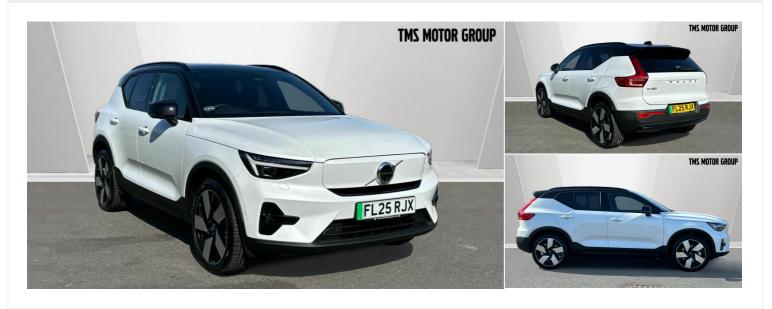

## 2025(25) Volvo EX40

£46,450

Ultra, Single Motor Extended Range, Electric (Harman

Kardon, BLIS) Automatic

Registered 2025(25)

Mileage 50 miles Engine Size N/A Fuel Type Electric Transmission

Automatic

Fuel Consumption N/A