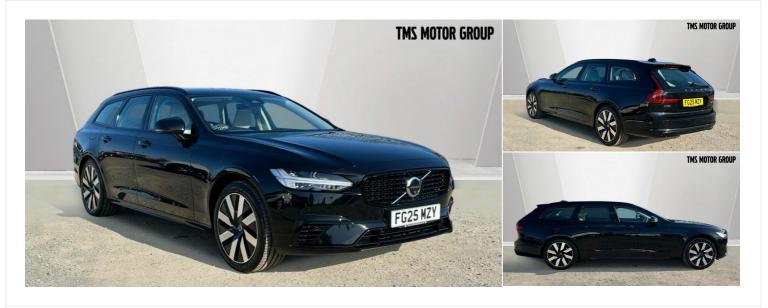

## 2025(25) Volvo V90

£54,950

Plus, T6 AWD Plug-in hybrid, Electric/Petrol, Dark (

Harman Kardon ) 21 Automatic

Registered 2025(25)

Mileage 50 miles

**Engine Size** 21

**Fuel Type** Petrol