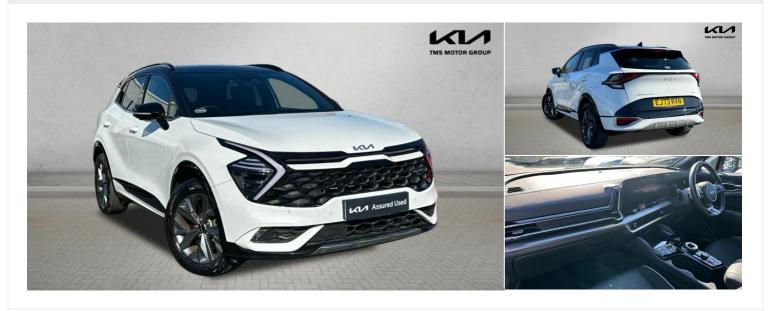

## 2023(73) Kia Sportage

1.6 T-GDi ISG HEV GT-LINE S 1.6I Automatic

£32,607

Finance From £504.39 (Personal Contract Purchase) or £749.82 (Conditional Sale) pcm

Registered 2023(73)

Mileage 11,209 miles

Engine Size

Fuel Type

Petrol/Electric Hybrid

**Transmission**Automatic

Fuel Consumption

N/A