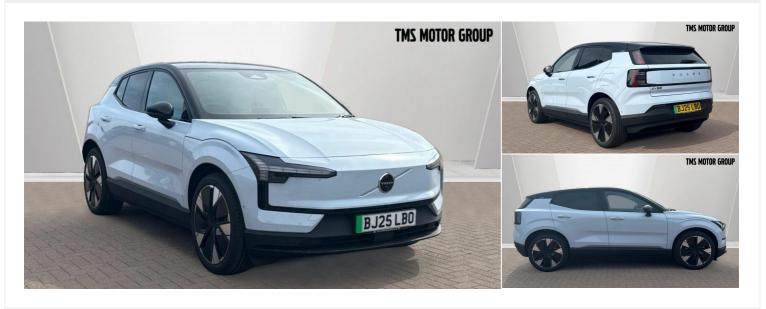

## 2025(25) Volvo EX30

£35,950

Single Motor Extended Range 69kWh Ultra Auto 5dr

**Automatic** 

Registered 2025(25)

Mileage 1,111 miles Engine Size N/A Fuel Type Electric **Transmission**Automatic

Fuel Consumption N/A