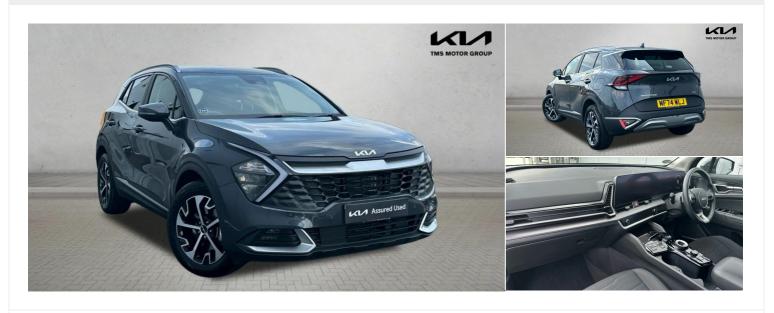

## 2024(74) Kia Sportage

1.6 T-GDi HEV 3 1.6I Automatic

£32,239

Finance From £502.02 (Personal Contract Purchase) or £741.35 (Conditional Sale) pcm

Registered

2024(74)

Engine Ci

Engine Size

**Fuel Type**Petrol/Electric Hybrid

Transmission
Automatic

Fuel Consumption N/A