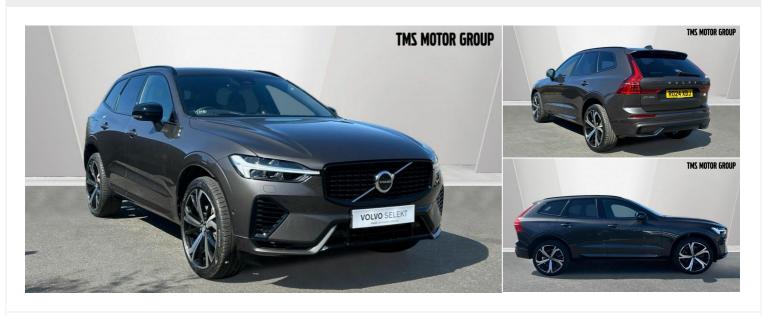

## 2024(24) Volvo XC60

£44,950

Recharge Ultimate, T8 AWD Plug-in hybrid,

Finance From £1,051.41 (Conditional Sale) or £679.58 (Personal Contract Purchase) pcm

Electric/Petrol, Dark (Sunroof) 2l Automatic

Registered 2024(24)

Mileage 13,414 miles

Engine Size

Fuel Type
Petrol Parallel PHEV

Transmission
Automatic

Fuel Consumption N/A