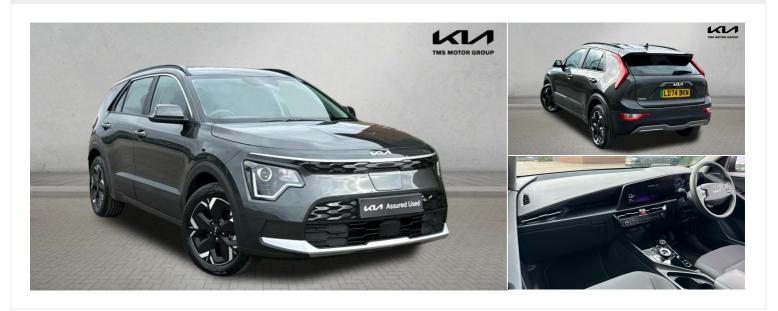

## 2024(74) Kia Niro

64.8 kWh 2 Automatic

£22,450

Finance From £357.20 (Personal Contract Purchase) or £516.25 (Conditional Sale) pcm

2024(74)

Mileage 3,241 miles

Engine Size

Fuel Type Electric