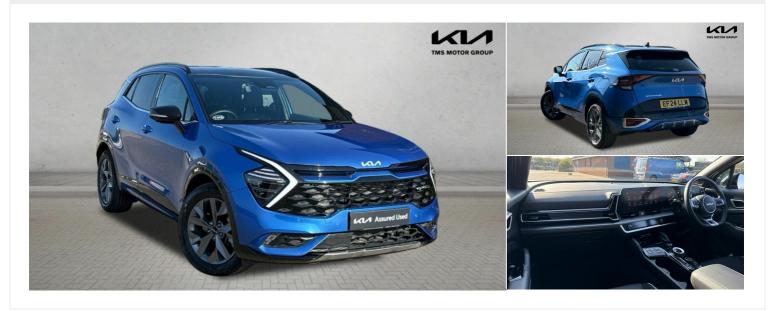

## 2024(24) Kia Sportage

1.6 T-GDi HEV GT-LINE S 1.6I Automatic

£32,450

Finance From £501.88 (Personal Contract Purchase) or £746.20 (Conditional Sale) pcm

Registered 2024(24)

**Mileage** 9,972 miles Engine Size

Petrol/Electric Hybrid

Fuel Type

**Transmission**Automatic

Fuel Consumption N/A