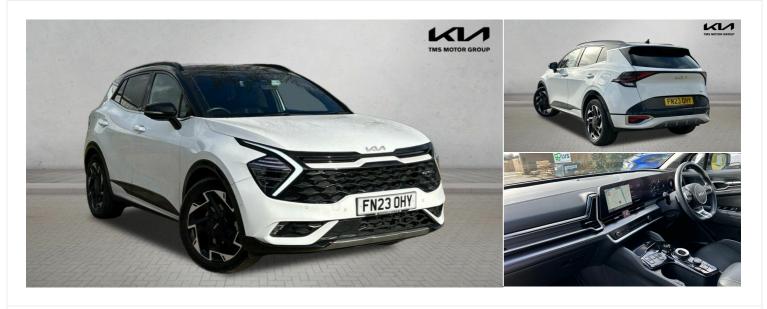

## 2023(23) Kia Sportage

1.6 T-GDi ISG PHEV GT-LINE S 1.6I Automatic

£33,344

Finance From £516.85 (Personal Contract Purchase) or £766.76 (Conditional Sale) pcm

Registered 2023(23)

Mileage 12,458 miles **Engine Size** 

1.61

Fuel Type

Petrol Parallel PHEV

**Transmission**Automatic

Fuel Consumption N/A