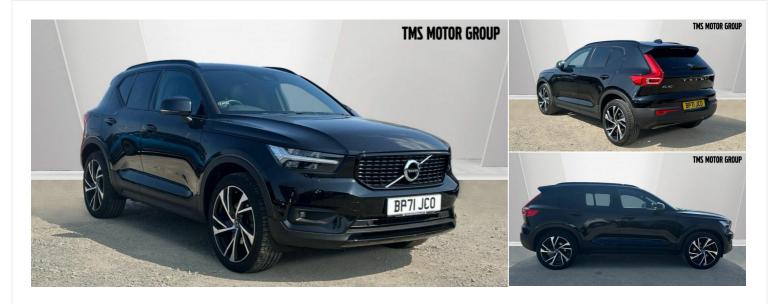

## 2022(71) Volvo XC40

R-Design Pro, B4 mild hybrid ( CarPlay , Android Auto )

£28,350

Finance From £663.13 (Conditional Sale) or £459.52 (Personal Contract Purchase) pcm

21 Automatic

Registered 2022(71)

Mileage 18,315 miles