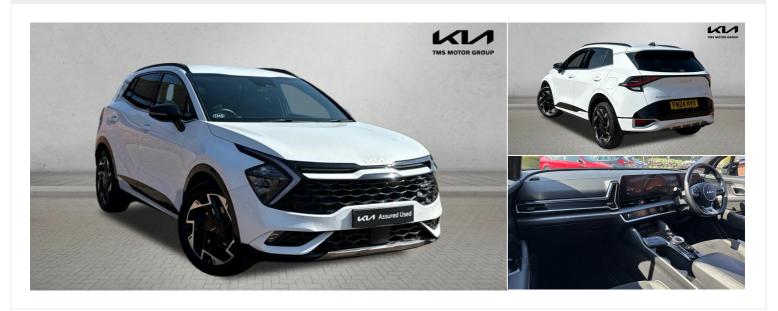

## 2024(24) Kia Sportage

1.6 T-GDi ISG 48V GT-LINE 1.6I Automatic

£27,450

Finance From £438.65 (Personal Contract Purchase) or £631.23 (Conditional Sale) pcm

Registered 2024(24)

Mileage 18,055 miles Engine Size

Fuel Type Petrol **Transmission**Automatic

Fuel Consumption N/A