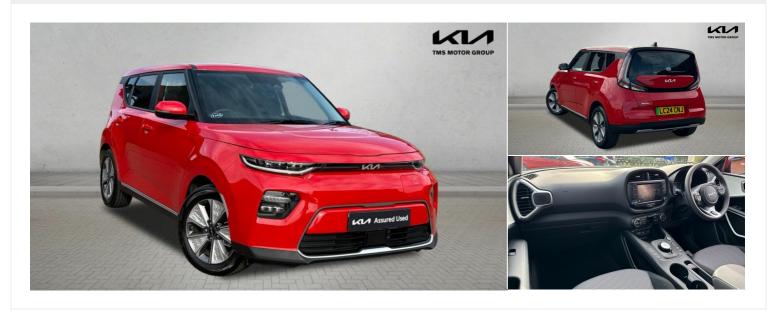

## 2024(24) Kia Soul

100kW Electric Motor URBAN Automatic

£16,450

Finance From £255.07 (Personal Contract Purchase) or £378.28 (Conditional Sale) pcm

Mileage 1,250 miles

Engine Size N/A

Fuel Type Electric

**Transmission**Automatic