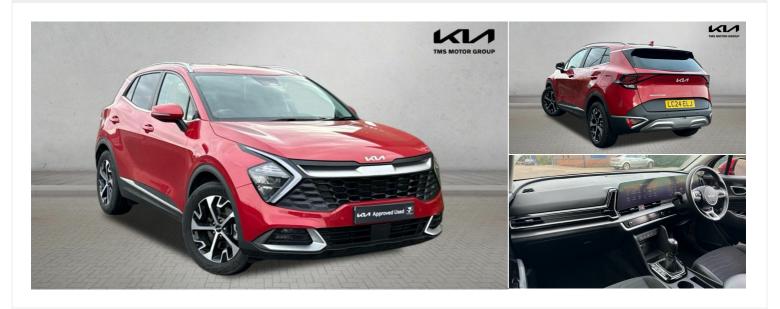

## 2024(24) Kia Sportage

1.6 T-GDi ISG 3 1.6 Manual

£25,450

Finance From £406.73 (Personal Contract Purchase) or £585.24 (Conditional Sale) pcm

Registered 2024(24)

Mileage 14,012 miles Engine Size

Fuel Type Petrol Transmission Manual Fuel Consumption N/A