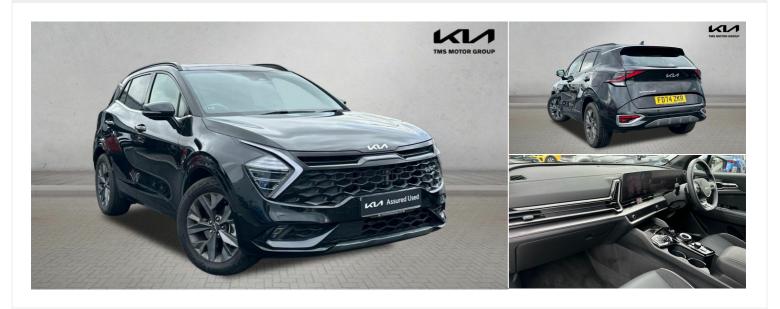

## 2025(74) Kia Sportage

1.6 T-GDi HEV GT-LINE S 1.6I Automatic

£33,990

Finance From £508.02 (Personal Contract Purchase) or £781.62 (Conditional Sale) pcm

2025(74)

Mileage 1,379 miles

Engine Size

Fuel Type

**Transmission**Automatic

Fuel Consumption N/A