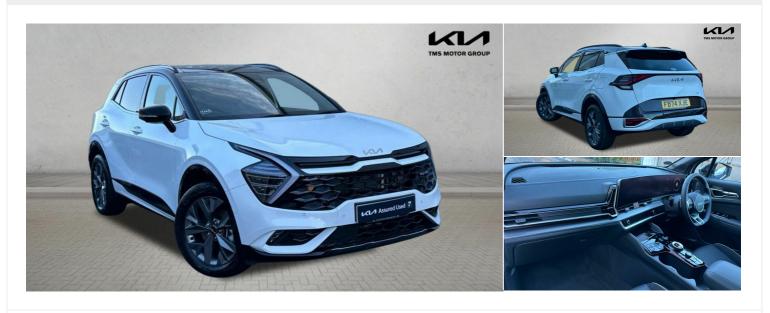

## 2025(74) Kia Sportage

1.6 T-GDi HEV GT-LINE S 1.6I Automatic

£35,990

Finance From £547.01 (Personal Contract Purchase) or £827.61 (Conditional Sale) pcm

Registered 2025(74)

Mileage 2,495 miles Engine Size

1.6 l

**Fuel Type**Petrol/Electric Hybrid

**Transmission**Automatic

**Fuel Consumption** 

N/A