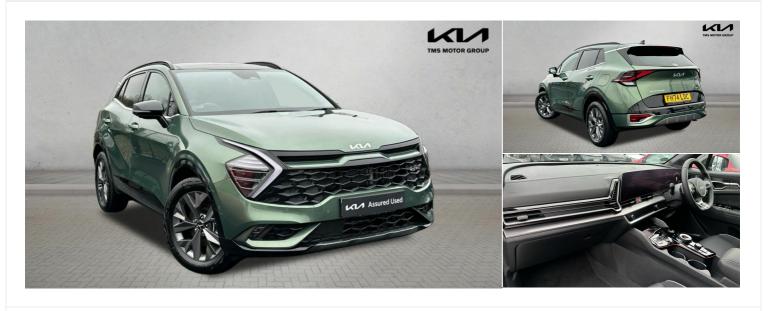

## 2025(74) Kia Sportage

1.6 T-GDi HEV GT-LINE S 1.6I Automatic

£36,990

Finance From £568.59 (Personal Contract Purchase) or £850.60 (Conditional Sale) pcm

Registered 2025(74)

Mileage 1,742 miles Engine Size

1.6 I

**Fuel Type**Petrol/Electric Hybrid

Type Tran

**Transmission**Automatic

Fuel Consumption

N/A