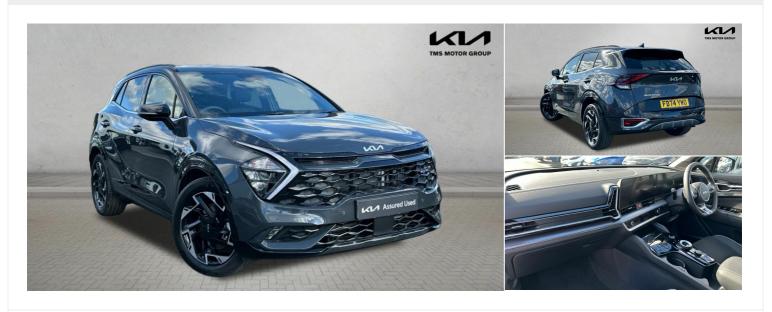

## 2025(74) Kia Sportage

Finance From £479.53 (Personal Contract Purchase)

1.6 T-GDi MHEV GT-Line DCT Euro 6 (s/s) 5dr 1.6l

**Automatic** 

or £701.13 (Conditional Sale) pcm

£30,490

Registered 2025(74)

Mileage 1,500 miles **Engine Size** 1.6 l

**Fuel Type** Petrol

Transmission Automatic

**Fuel Consumption** N/A