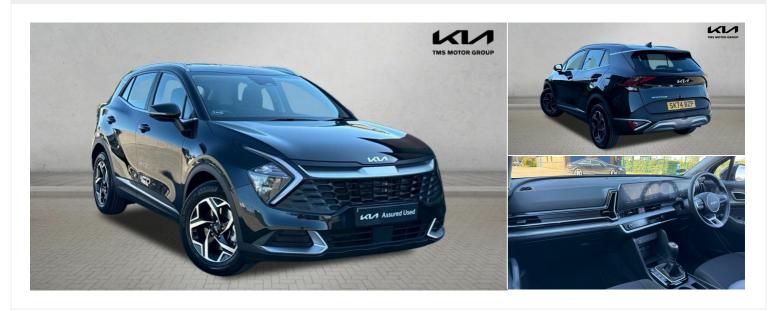

## 2024(74) Kia Sportage

1.6 T-GDi 48V 2 1.6l Manual

£23,950

Finance From £375.90 (Personal Contract Purchase) or £550.74 (Conditional Sale) pcm

Registered 2024(74)

Mileage 2,740 miles Engine Size

Fuel Type Petrol Transmission Manual Fuel Consumption N/A