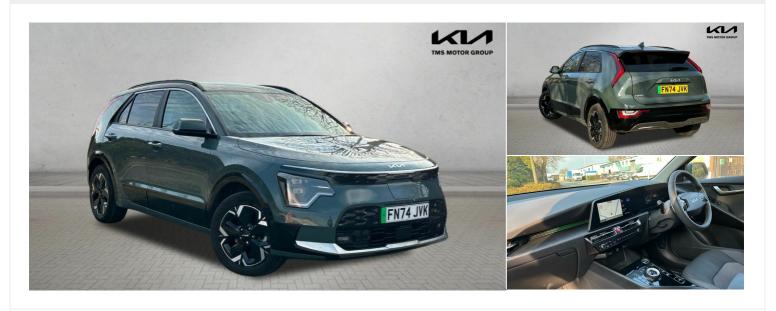

## 2024(74) Kia Niro

64.8 kWh 3 Automatic

£28,599

Finance From £464.82 (Personal Contract Purchase) or £657.65 (Conditional Sale) pcm

Mileage 3,231 miles

Engine Size

Fuel Type Electric

**Transmission**Automatic