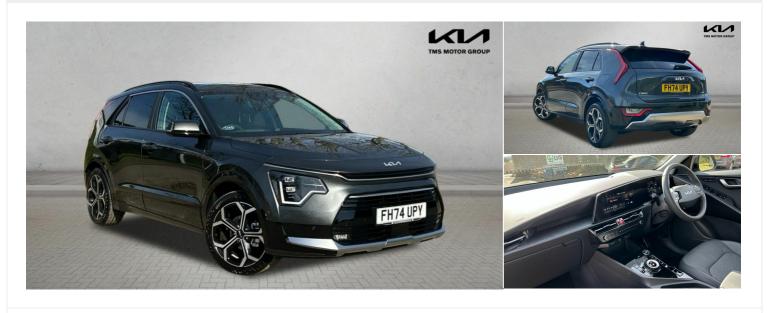

## 2025(74) Kia Niro

1.6 GDi HEV 4 1.6l Automatic

£29,997

Finance From £478.43 (Personal Contract Purchase) or £689.80 (Conditional Sale) pcm

Registered 2025(74)

Mileage 1,000 miles **Engine Size** 

1.6 l

**Fuel Type** 

Petrol/Electric Hybrid

Transmission Automatic

**Fuel Consumption** N/A

**TMS Group** 

Belton Road, Loughborough, Leicestershire, LE11 1LR United Kingdom 01509 216 100