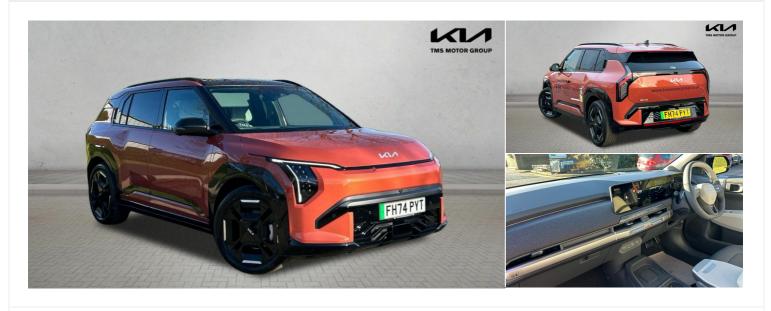

## 2025(74) Kia EV3

81.4 kWh GT-LINES Automatic

£37,777

Finance From £633.53 (Personal Contract Purchase) or £868.70 (Conditional Sale) pcm

Registered 2025(74)

Mileage 3,000 miles Engine Size N/A Fuel Type Electric **Transmission**Automatic