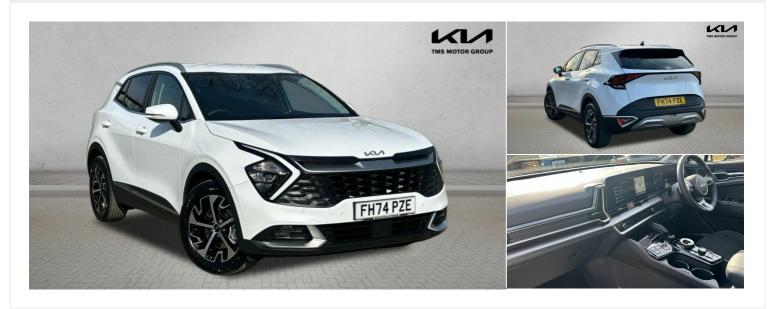

## 2025(74) Kia Sportage

£29,797

1.6 T-GDi MHEV 3 DCT Euro 6 (s/s) 5dr 1.6l Automatic

Finance From £459.46 (Personal Contract Purchase) or £685.20 (Conditional Sale) pcm

Registered 2025(74)

Mileage 1,000 miles Engine Size

1.61

Fuel Type Petrol **Transmission**Automatic

Fuel Consumption

N/A