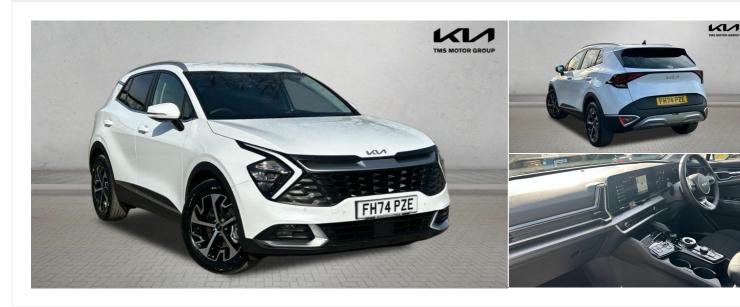

## 2025(74) Kia Sportage

1.6 T-GDi 48V 3 1.6I Automatic

£29,497

Finance From £461.19 (Personal Contract Purchase) or £678.30 (Conditional Sale) pcm

Registered

2025(74)

Mileage

1,000 miles