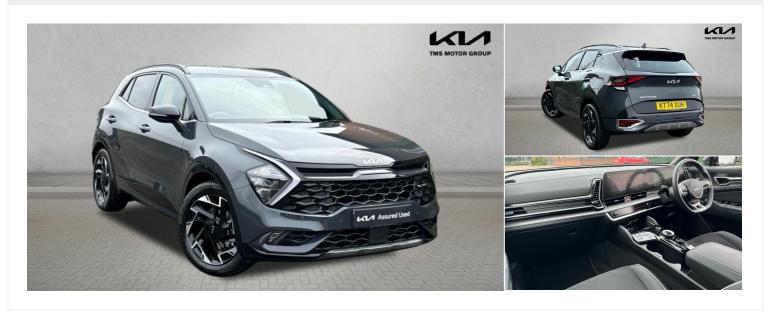

## 2025(74) Kia Sportage

Finance From £490.11 (Personal Contract Purchase)

1.6 T-GDi MHEV GT-Line DCT Euro 6 (s/s) 5dr 1.6l

**Automatic** 

or £711.71 (Conditional Sale) pcm

£30,950

Registered 2025(74)

Mileage 1,500 miles

**Engine Size** 1.6 l

**Fuel Type** Petrol

Transmission Automatic

**Fuel Consumption** N/A