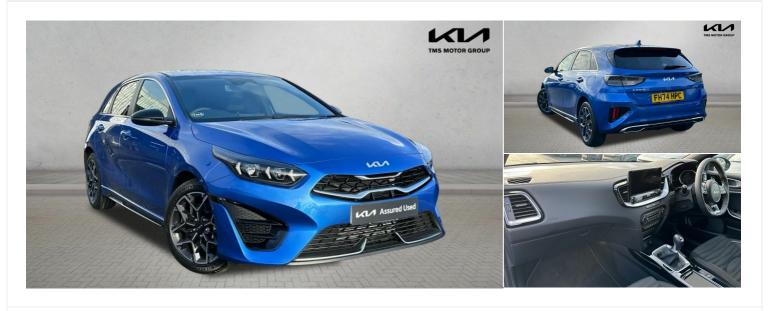

## 2025(74) Kia ceed

1.5 T-GDi GT-Line Euro 6 (s/s) 5dr 1.5l Manual

£22,117

Finance From £355.09 (Personal Contract Purchase) or £508.59 (Conditional Sale) pcm

Registered 2025(74)

Mileage 2,628 miles Engine Size

1.5 I

Fuel Type Petrol **Transmission**Manual

Fuel Consumption

N/A