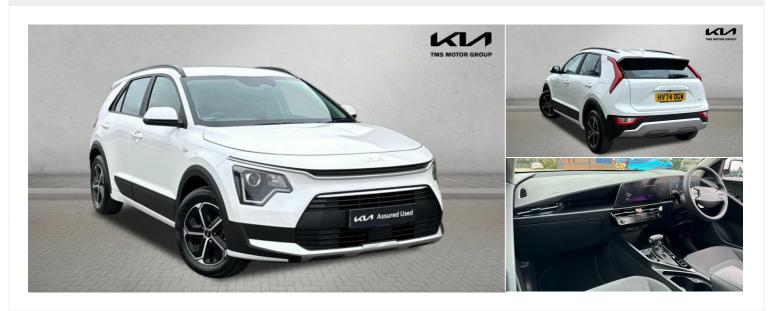

## 2024(74) Kia Niro

1.6 GDi HEV 2 1.6l Automatic

£24,950

Finance From £385.78 (Personal Contract Purchase) or £573.74 (Conditional Sale) pcm

Mileage 908 miles

Engine Size

1.61

Fuel Type

Petrol/Electric Hybrid

Transmission

Automatic

Fuel Consumption

N/A