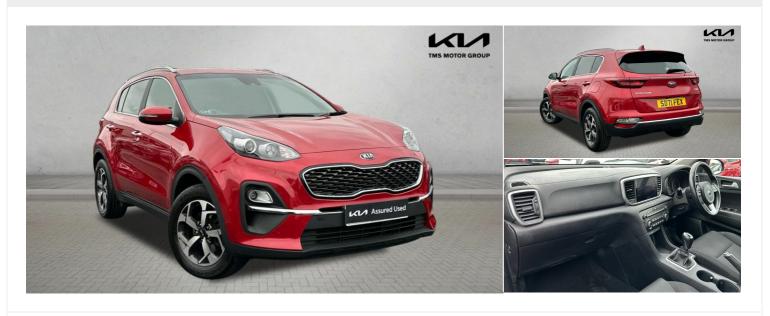

## 2022(71) Kia Sportage

1.6 CRDi ISG 48V 2 1.6l Manual

£16,290

Finance From £284.86 (Personal Contract Purchase) or £374.60 (Conditional Sale) pcm

2022(71)

Mileage 30,416 miles

Engine Size

Fuel Type
Diesel

Transmission Manual

**Fuel Consumption** 67.3 miles PerGallon