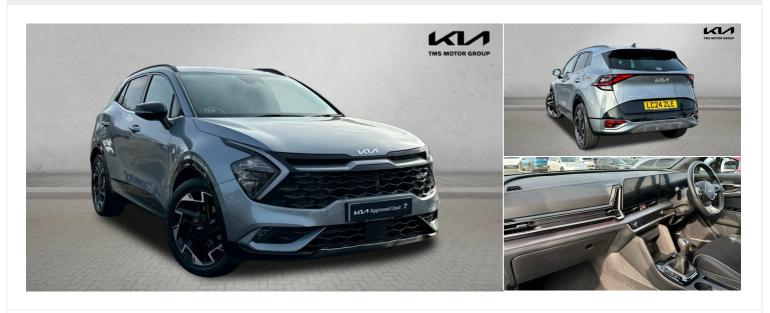

## 2024(24) Kia Sportage

1.6 T-GDi ISG GT-LINE 1.6 Manual

£25,990

Finance From £407.13 (Personal Contract Purchase) or £597.65 (Conditional Sale) pcm

Registered 2024(24)

Mileage 9,646 miles Engine Size

1.61

Fuel Type Petrol **Transmission**Manual

**Fuel Consumption** 

N/A