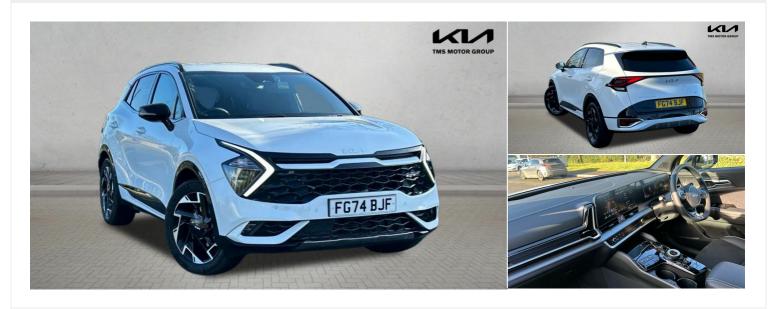

## 2024(74) Kia Sportage

1.6 T-GDi PHEV GT-LINE 1.6I Automatic

£32,497

Finance From £501.67 (Personal Contract Purchase) or £747.29 (Conditional Sale) pcm

Mileage

2,024 miles

**Engine Size** 

1.6 l

Fuel Type

Petrol Parallel PHEV

**Transmission**Automatic

Fuel Consumption

N/A