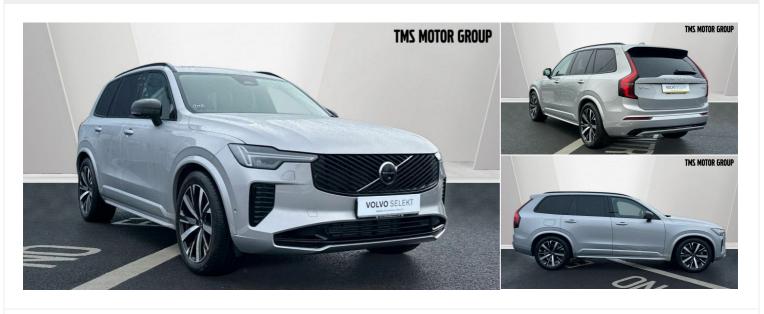

## 2024 Volvo XC90

£64,950

Recharge Plus, T8 AWD Plug-in hybrid, Electric/Petrol,

Finance From £1,485.87 (Conditional Sale) or £1,019.06 (Personal Contract Purchase) pcm

Dark (NEW SHAPE, BLI 21 Automatic

Registered 2024

Mileage 6,500 miles

Engine Size

21

Fuel Type
Petrol Parallel PHEV

**Transmission**Automatic

Fuel Consumption N/A