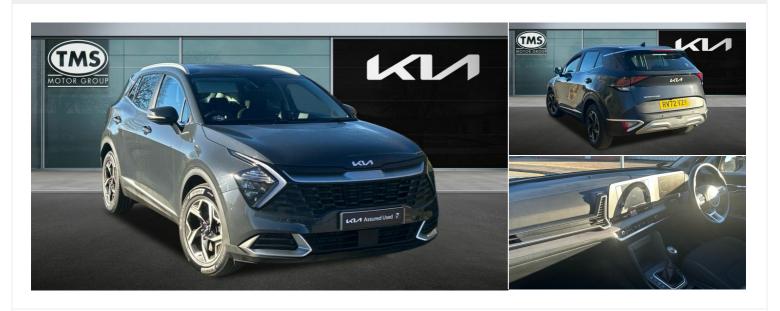

## 2022(72) Kia Sportage

1.6 T-GDi ISG 2 1.6 Manual

£19,900

Finance From £311.98 (Personal Contract Purchase) or £457.61 (Conditional Sale) pcm

Registered 2022(72)

Mileage 7,832 miles Engine Size

1.6 I

Fuel Type Petrol Transmission Manual **Fuel Consumption** 