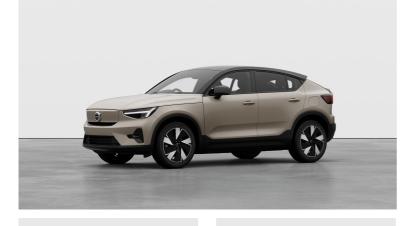

# Volvo EC40 Plus **Now £52,160**

### **Overview**

| Registration  | Registered  | Fuel Type | Tax Band | Colour | Engine Size |
|---------------|-------------|-----------|----------|--------|-------------|
| N/A           | New         | Electric  | N/A      | Silver | N/A         |
| Interior Trim | Fuel        |           |          |        |             |
| N/A           | Consumption | า         |          |        |             |
|               | N/A         |           |          |        |             |