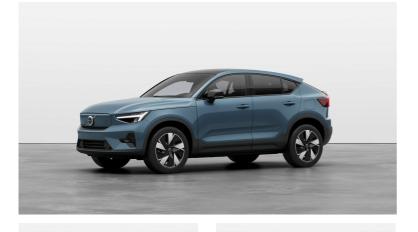

# Volvo C40 Plus Now £51,663

### **Overview**

| Registration  | Registered  | Fuel Type | Tax Band | Colour | Engine Size |
|---------------|-------------|-----------|----------|--------|-------------|
| N/A           | New         | Electric  | N/A      | Blue   | N/A         |
| Interior Trim | Fuel        |           |          |        |             |
| N/A           | Consumption | า         |          |        |             |
|               | N/A         |           |          |        |             |

## Description

Get the comprehensive equipment level above standard with all you need for harmonious travel.

TMS Ltd Located atTMS Volvo Coventry 510 London Road, Coventry , United Kingdom, CV3 4EU