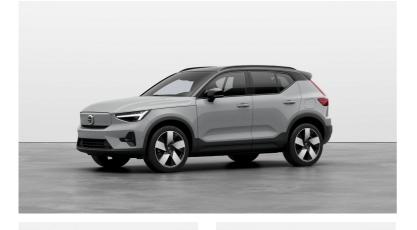

## Volvo XC40 Ultimate Now £58,805<sub>-</sub> was £60,635

## Overview

| Registration  | Registered  | Fuel Type | Tax Band | Colour | Engine Size |
|---------------|-------------|-----------|----------|--------|-------------|
| N/A           | New         | Electric  | N/A      | Grey   | N/A         |
| Interior Trim | n Fuel      |           |          |        |             |
| N/A           | Consumption | ı         |          |        |             |
|               | N/A         |           |          |        |             |

## Description

Experience the highest equipment level for optimum comfort, advanced connectivity and outstanding Scandinavian style.

TMS LtdLocated atTMS Volvo Coventry510 London Road, Coventry , United Kingdom, CV3 4EU